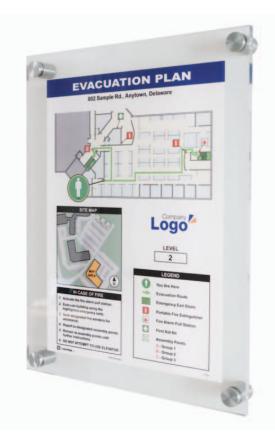

## **AGE - Acrylic Stand-Off Plaque**

Premium acrylic plaque with clear edge

## **Specifications:**

- Clear acrylic plaque: 1/4" or 3/8" thick option
- Sub-surface digital print High resolution
- UV cured Quality inks
- Outdoor/Indoor use
- High gloss "glass-like" appearance
- 1" transparent border
- CNC router cut pre-drilled, rounded corner option
- Stand-off hardware required (sold separately)
- Custom sizes

## **Colors:**

- White background with 1" clear edge

| Product No. | Dimensions   |
|-------------|--------------|
| AGE811      | 8.5″x11″     |
| AGE814      | 8.5″x14″     |
| AGE1212     | 12''x12''    |
| AGE1117     | 11''x17''    |
| AGE-CUS     | Custom sizes |
|             |              |

Stand-Off hardware required / sold separately

AGE 1/4" Plaque with Stand-Off Hardware

3/8" thick AGE (left) or 1/4" thick AGE (right)

1" Clear edge (left) or full-bleed (right)