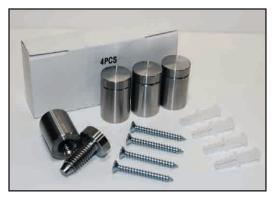

## **Mounting Options:**

 Pre-drilled holes for stand-off hardware (sold separately)

Stand-Off hardware required / sold separately

AGE 1/4" Plaque with Stand-Off Hardware

3/8" thick AGE (left) or 1/4" thick AGE (right)

1" Clear edge (left) or full-bleed (right)