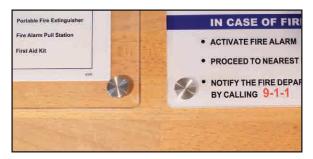

## **Mounting Options:**

 Pre-drilled holes for stand-off hardware (sold separately)

Stand-Off hardware required / sold separately

AGE 1/4" Plaque with Stand-Off Hardware

3/8" thick AGE (left) or 1/4" thick AGE (right)

1" Clear edge (left) or full-bleed (right)