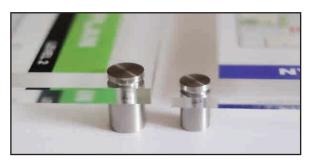

Stand-Off hardware required / sold separately

AGE 1/4" Plaque with Stand-Off Hardware

3/8" thick AGE (left) or 1/4" thick AGE (right)

1" Clear edge (left) or full-bleed (right)